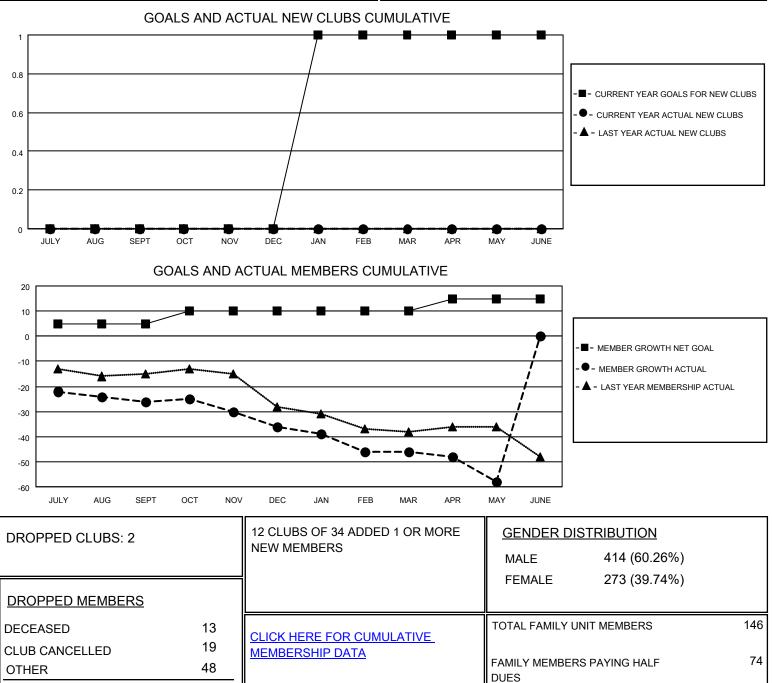

## LOCATION OREGON

District 36 R

Results as of: 5/31/2021

| Clubs                 |               |           |               | Members               |                        |                         |                                                    |
|-----------------------|---------------|-----------|---------------|-----------------------|------------------------|-------------------------|----------------------------------------------------|
| RESULTS FOR 2020-2021 |               |           |               | RESULTS FOR 2020-2021 |                        |                         |                                                    |
| QUARTER               | NEW CLUB GOAL | NEW CLUBS | DROPPED CLUBS | QUARTER               | BER GROWTH NET<br>GOAL | MEMBER GROWTH<br>ACTUAL | DROPPED<br>MEMBERS ACTUAL<br>(including transfers) |
| JULY/AUG/SEPT         | 0             | 0         | 1             | JULY/AUG/SEPT         | 5                      | 6                       | 31                                                 |
| OCT/NOV/DEC           | 0             | 0         | 0             | OCT/NOV/DEC           | 5                      | 12                      | 22                                                 |
| JAN/FEB/MAR           | 1             | 0         | 1             | JAN/FEB/MAR           | 0                      | 5                       | 15                                                 |
| APR/MAY/JUNE          | 0             | 0         | 0             | APR/MAY/JUNE          | 5                      | 0                       | 12                                                 |